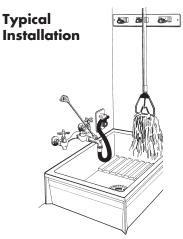

# **Hose and Mop Holder Accessories**

#### 28T910

- Stainless steel mop hanger
- 76mm x 660mm (3" x 26")
- Three spring loaded rubber grip holders.

#### 28T911

- Heavy duty 1219mm (48") long reinforced hose
- Brass coupling
- Stainless steel hanger bracket
- 76mm x 127mm (3" x 5") with rubber grip.

Note: Measurements may vary ± 6mm (0.25")

Refer to www.specselect.com for individual models.