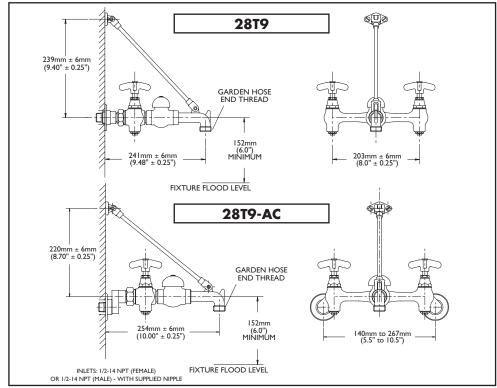

**□** 28T9

203mm (8") centers

☐ 28T9-AC

140mm (5.5") to 267mm (10.5") adjustable centers