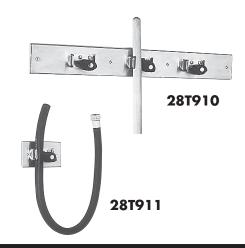

#### 28T910

- Stainless steel mop hanger
- 76mm x 660mm (3" x 26")
- Three spring loaded rubber grip holders.

#### 28T911

- Heavy duty 1219mm (48") long reinforced hose
- Brass coupling
- Stainless steel hanger bracket
- 76mm x 127mm (3" x 5") with rubber grip.

Note: Measurements may vary ± 6mm (0.25")

Refer to www.specselect.com for individual models.