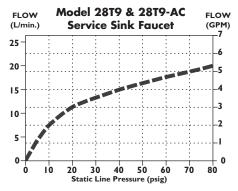

### FLOW RATE vs PRESSURE

NOTE: Flow shown is through one side only, full open.